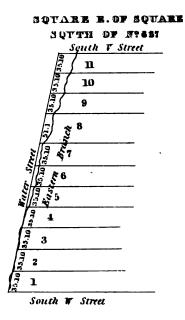

| . 18              | 35<br>35  |                      |
|             | \$5.3  | 3              | 19                | 55.3      |                      |
|             | 55.3   | 2              | 173.7             | 53.3      |                      |
|             |        | South          | 0 Street          |           |                      |

# SQUARE Nº 866

|       | 173.7 | 173.7 |         |
|-------|-------|-------|---------|
| 55.3  | 6     | 7     | 55.3    |
| 55.3  | Б     | 8     | 55.3    |
|       | 113.7 | 173.7 |         |
| 5.5.8 | 4     | 9     | 55.3    |
| 28.5  | 3     | 10    |         |
| 57.3  | 2     | 1     | 57.3 29 |
| 6     | 173.7 | 173.7 |         |

## SQUARE Nº 651



## SQUARE N:658



, 











# SQUARE E.OF Nº884









# SQUARE S. DY Nº887













• .

#### SQUARE Nº 616



# SQUARE Nº611



# SQUARE N:618





. • -



Capitol Square

. • . . •









|   |   |   |     | , |
|---|---|---|-----|---|
|   | • |   |     |   |
|   |   |   |     |   |
|   |   |   |     |   |
| · |   |   |     |   |
|   |   |   |     |   |
|   |   |   |     |   |
|   |   |   |     |   |
|   | ı |   |     |   |
|   |   |   |     | , |
|   |   |   | . ' |   |
|   | , |   |     |   |
|   |   |   |     |   |
|   |   |   |     |   |
|   |   |   |     |   |
|   | • | , |     |   |
|   |   |   |     |   |
| · |   |   |     |   |
|   |   |   |     |   |
|   |   |   |     | • |
| · |   |   |     |   |
|   |   |   |     |   |
|   |   |   |     | • |

### SQUARB Nº102

| 115. 6<br>IL | 178.8                                             |